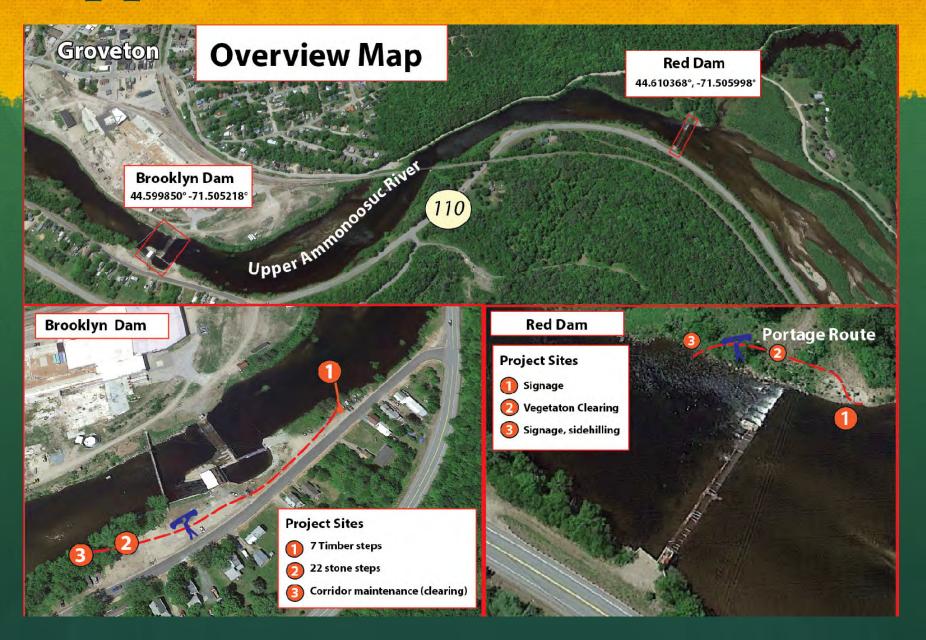

|                            |                                                               |                                               |             |                                         |                            |                         |

### North Branch Privy



ADA Accessible Privy For North Branch Cascades Trail, Worcester, VT Partnership with Vermont River Conservancy



#### **Davis Park Access**







#### **Davis Park Access**



# **Riverside Gathering Space**



# **Appreciating Richford**



#### Lamoille River Paddlers' Trail



# Campsite privy



### "Talc Mill" Access



### Forest to Field Campsite



## Seperator Rapids Carry



### Upper Ammonoosuc Carries



## Brooklin St Dam Carry



# **Geogrid** Application





#### North Branch Dead



## Chain of Pond Dam Carry





# Lower Ledge Falls Carry











### **Grand Falls**



### **Dead River Access**













# Island of The Giants Campsite















## Removal



# New footings



# New stringers



















### **GIS** Interns



## "Special Projects" Intern



### Projects

Maps and Itineraries

- Upper Missisquoi
- Black River (2)
- Barton River (1)
- Aziscohos Lake
- NEK Ponds
- Androscoggin (2)

### Videos

- Upper Missisquoi
- Black/Barton River
- Androscoggin
- Eagle Point
- Marion River Trip
- Rangeley Lake
- High Peaks Alliance





### Samsonville Dam Remains









### par des colons par des colons que des territoire s l'exploitation d'une éco t forestièr