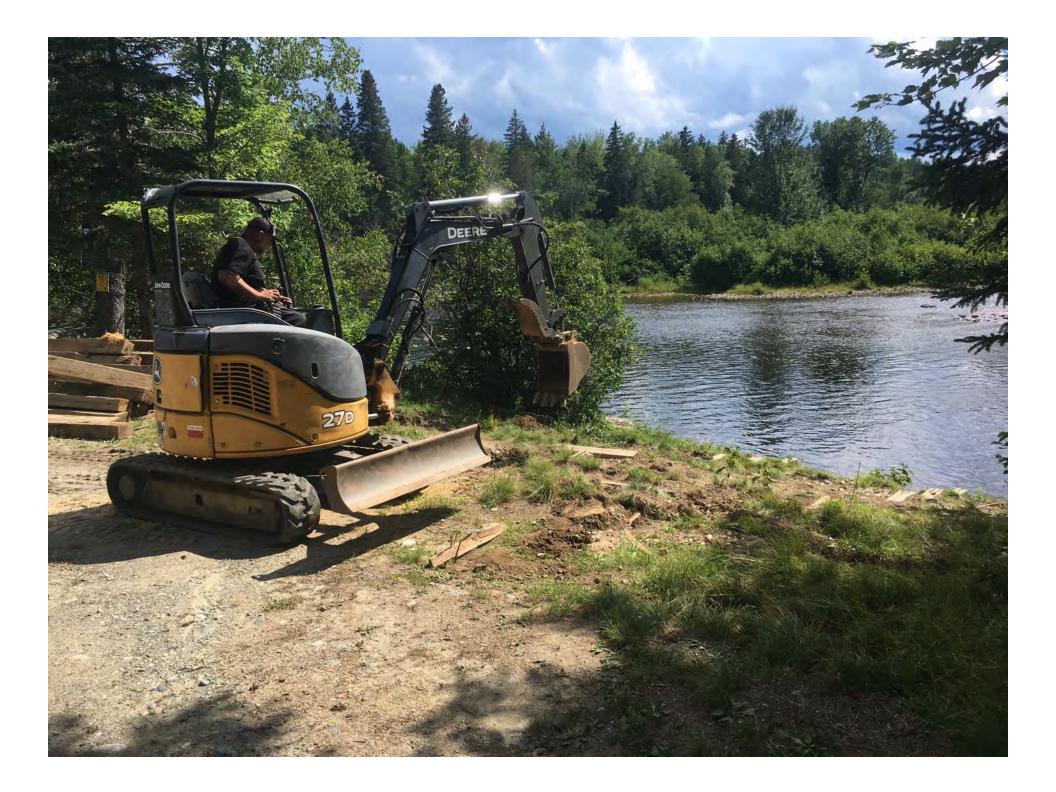

|             |                                         |                            |                         |

### North Branch Privy



ADA Accessible Privy For North Branch Cascades Trail, Worcester, VT Partnership with Vermont River Conservancy



#### **Davis Park Access**







#### **Davis Park Access**



# **Riverside Gathering Space**



# **Appreciating Richford**



#### Lamoille River Paddlers' Trail



# Campsite privy



### "Talc Mill" Access



### Forest to Field Campsite



## Seperator Rapids Carry



### Upper Ammonoosuc Carries



## Brooklin St Dam Carry



# **Geogrid** Application





#### North Branch Dead



## Chain of Pond Dam Carry





# Lower Ledge Falls Carry











### **Grand Falls**



### **Dead River Access**













# Island of The Giants Campsite















## Removal



# New footings



# New stringers



















### **GIS** Interns



## "Special Projects" Intern



### Projects

Maps and Itineraries

- Upper Missisquoi
- Black River (2)
- Barton River (1)
- Aziscohos Lake
- NEK Ponds
- Androscoggin (2)

### Videos

- Upper Missisquoi
- Black/Barton River
- Androscoggin
- Eagle Point
- Marion River Trip
- Rangeley Lake
- High Peaks Alliance





### Samsonville Dam Remains









### par des colons par des colons que des territoire s l'exploitation d'une éco t forestière. Cette région

Inite de son histoire - de roches et ros, de personnes et de plantes forces naturelles et conomiques 1. Ce sentier fluvial parcourt 90 ans de presence humaine is l'etablissement d'une documen