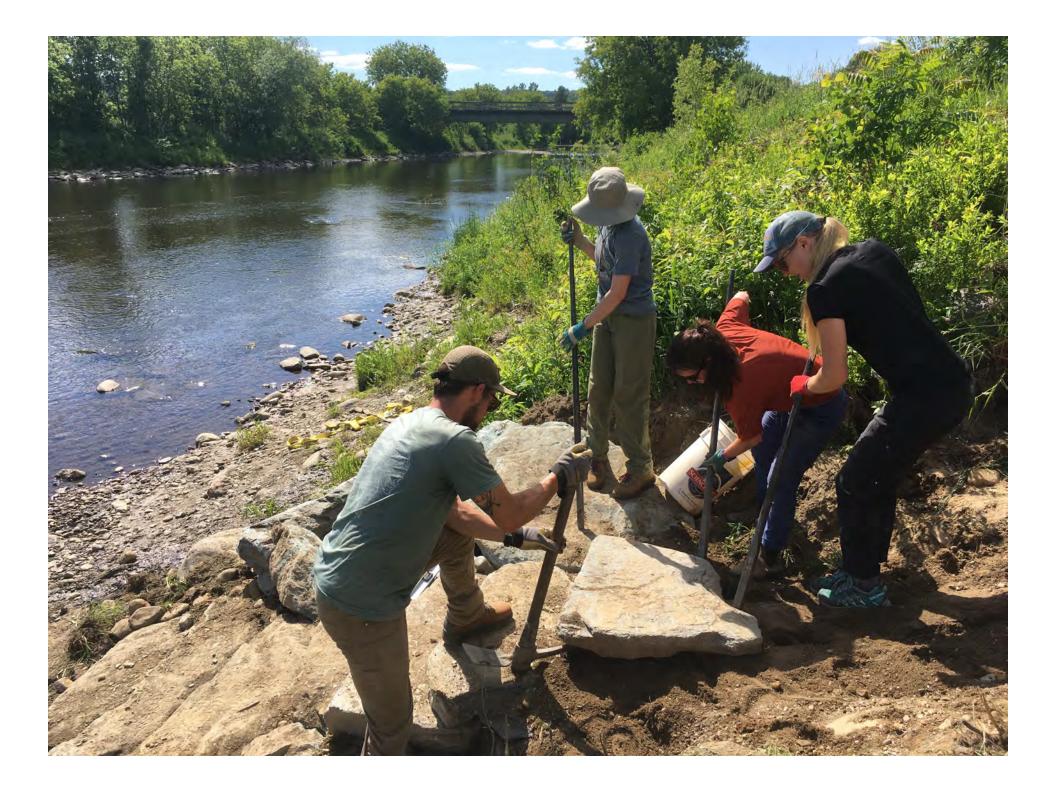

|                        |                                                                            |                                                           |                                                          |                                      |                                                                                                     |                            |                                                               |                                               |             |                                         |                            |                         |

### North Branch Privy



ADA Accessible Privy For North Branch Cascades Trail, Worcester, VT Partnership with Vermont River Conservancy



#### **Davis Park Access**







#### **Davis Park Access**



# **Riverside Gathering Space**



# **Appreciating Richford**



#### Lamoille River Paddlers' Trail



# Campsite privy



### "Talc Mill" Access



### Forest to Field Campsite



## Seperator Rapids Carry



### Upper Ammonoosuc Carries



## Brooklin St Dam Carry



# **Geogrid** Application





#### North Branch Dead



## Chain of Pond Dam Carry





# Lower Ledge Falls Carry











### **Grand Falls**



### **Dead River Access**













# Island of The Giants Campsite















## Removal



# New footings



# New stringers



















### **GIS** Interns



## "Special Projects" Intern



### Projects

Maps and Itineraries

- Upper Missisquoi
- Black River (2)
- Barton River (1)
- Aziscohos Lake
- NEK Ponds
- Androscoggin (2)