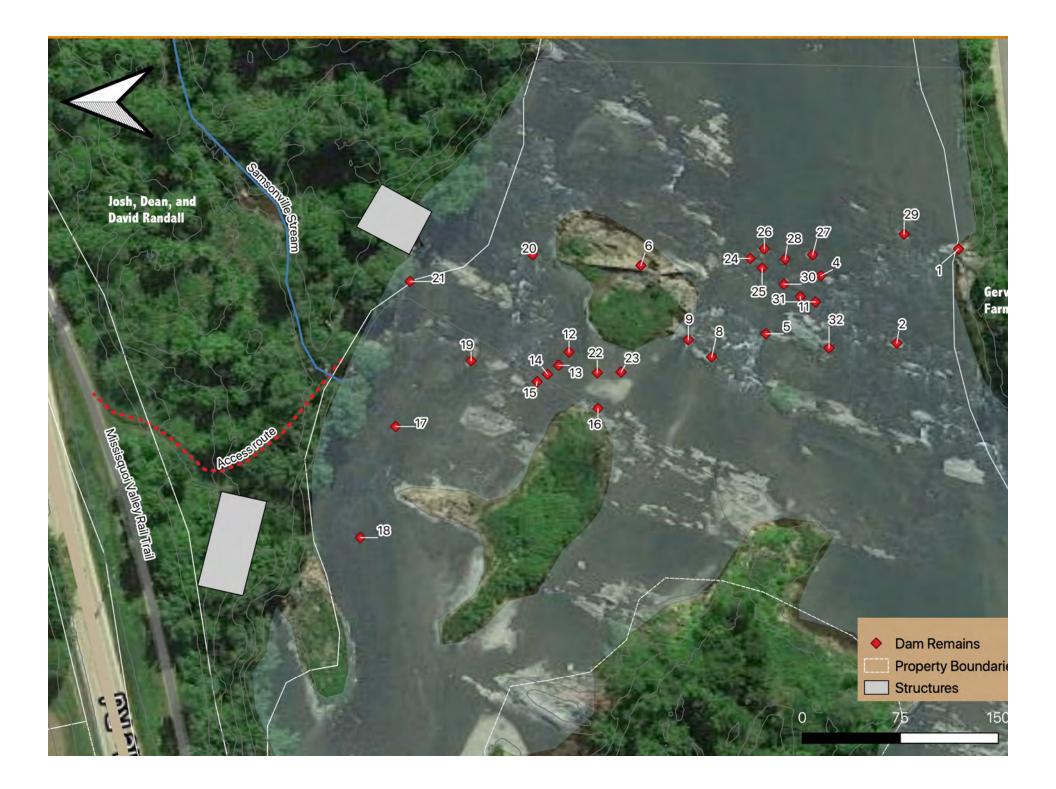

### Samsonville Dam Remains

### 2021 Projects in the pipeline

- North Branch Cascades Tables, Benches, Privy?
- Union Falls Campsites
- Imperial Mills Dam Portage
- Troy River Access
- Clyde River Carries
- Nulhegan Pond Access
- Samuel Benton Campsite Conservation & Rehab
- Long Pond/Brassua Lake Campsites
- Grand Falls phase II
- Samsonville Dam Removal?