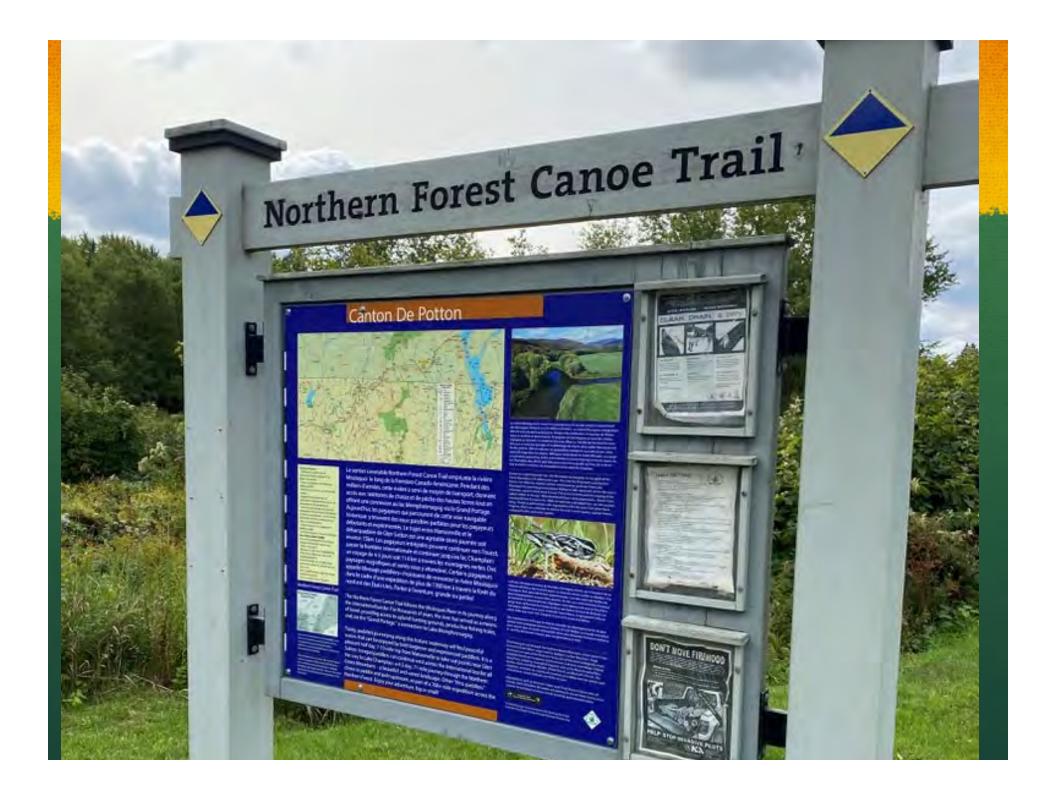

the Northane Forest Creed Cancer Tail Versence A parce though an area known at the second through a second through a thread through a second through a thread through a second through a thread thr

Le Canton de Potton s'étend des montagnes Vertes à l'ouest au lac Memphrémagog à l'est et autrefois, faisait partie du territoire abénaki. Au XVIII ième siècle, les Loyalistes colonisent la région, suivis par les Britanniques, les Canadiens-français et plus récemment par de nombreuses communautés culturelles dont on souligne l'apport chaque été, lors du Festival multiculturel.