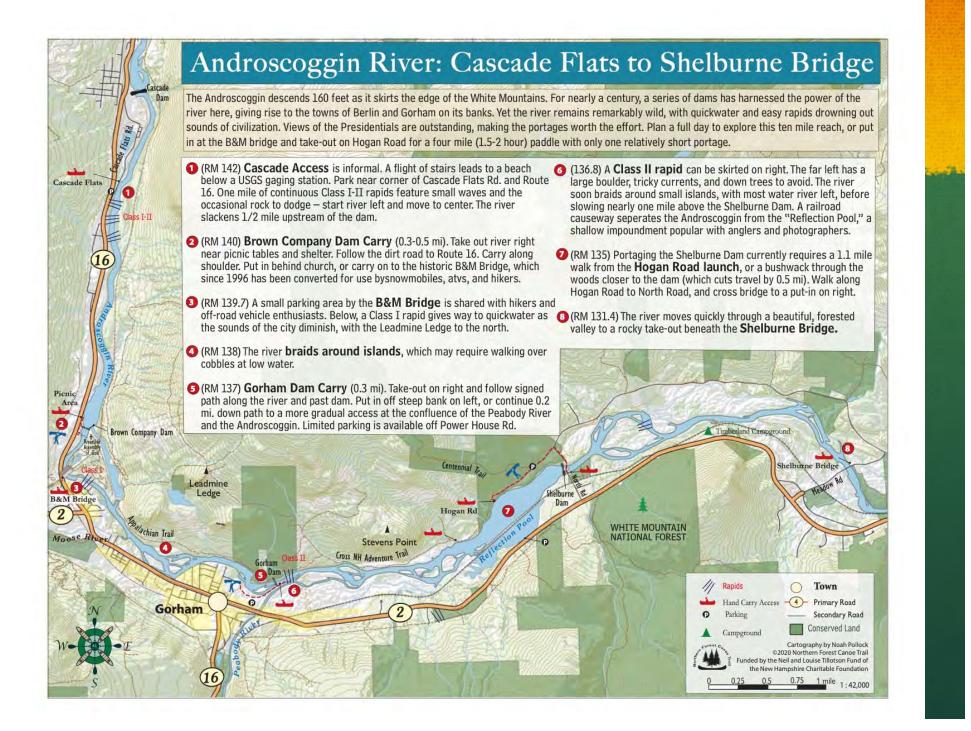

### Projects

Maps and Itineraries

- Upper Missisquoi
- Black River (2)
- Barton River (1)
- Aziscohos Lake
- NEK Ponds
- Androscoggin (2)