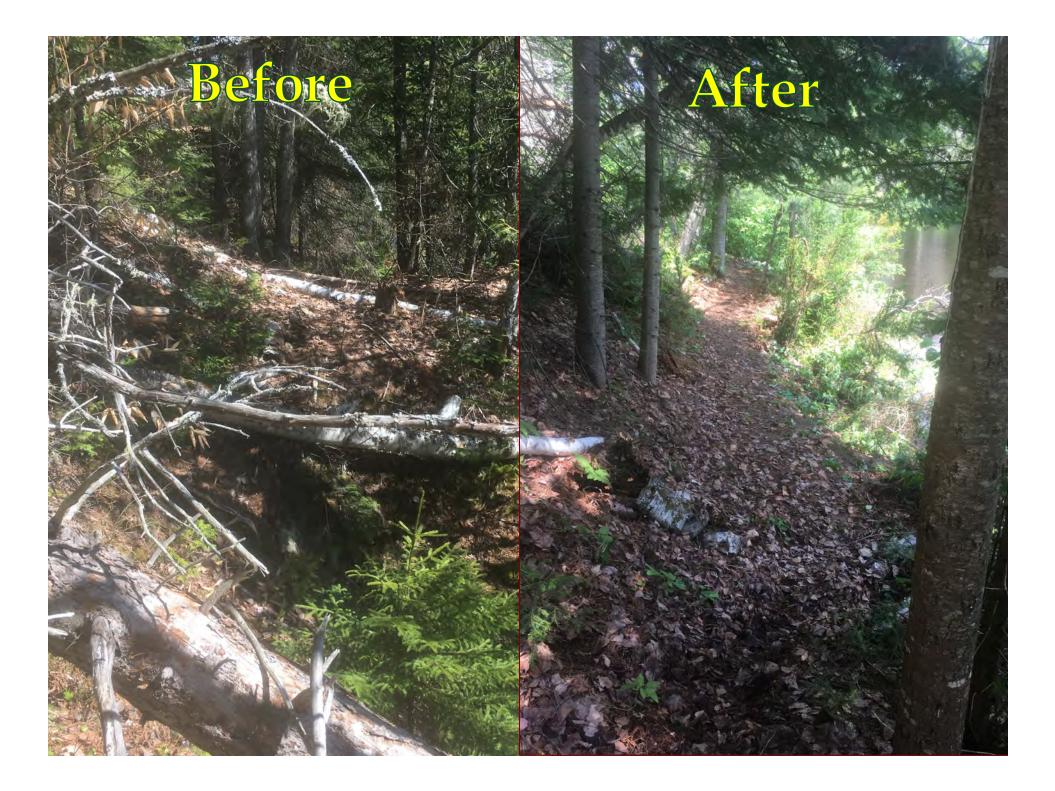

|                                               |             |                                         |                            |                         |

### North Branch Privy



ADA Accessible Privy For North Branch Cascades Trail, Worcester, VT Partnership with Vermont River Conservancy



#### **Davis Park Access**







#### **Davis Park Access**



# **Riverside Gathering Space**



# **Appreciating Richford**



#### Lamoille River Paddlers' Trail



# Campsite privy



### "Talc Mill" Access



### Forest to Field Campsite



## Seperator Rapids Carry



### Upper Ammonoosuc Carries



## Brooklin St Dam Carry



# **Geogrid** Application





#### North Branch Dead



## Chain of Pond Dam Carry





# Lower Ledge Falls Carry











### **Grand Falls**



### **Dead River Access**













# Island of The Giants Campsite















## Removal



# New footings



# New stringers



















### **GIS** Interns



## "Special Projects" Intern



### Projects

Maps and Itineraries

- Upper Missisquoi
- Black River (2)
- Barton River (1)
- Aziscohos Lake
- NEK Ponds
- Androscoggin (2)

### Videos

- Upper Missisquoi
- Black/Barton River
- Androscoggin
- Eagle Point
- Marion River Trip
- Rangeley Lake
- High Peaks Alliance





### Samsonville Dam Remains









### par des colons par des colons que des territoire s l'exploitation d'une éco t forestière. Cette région

Inite de son histoire - de roches et ros, de personnes et de plantes forces naturelles et conomiques 1. Ce sentier fluvial parcourt