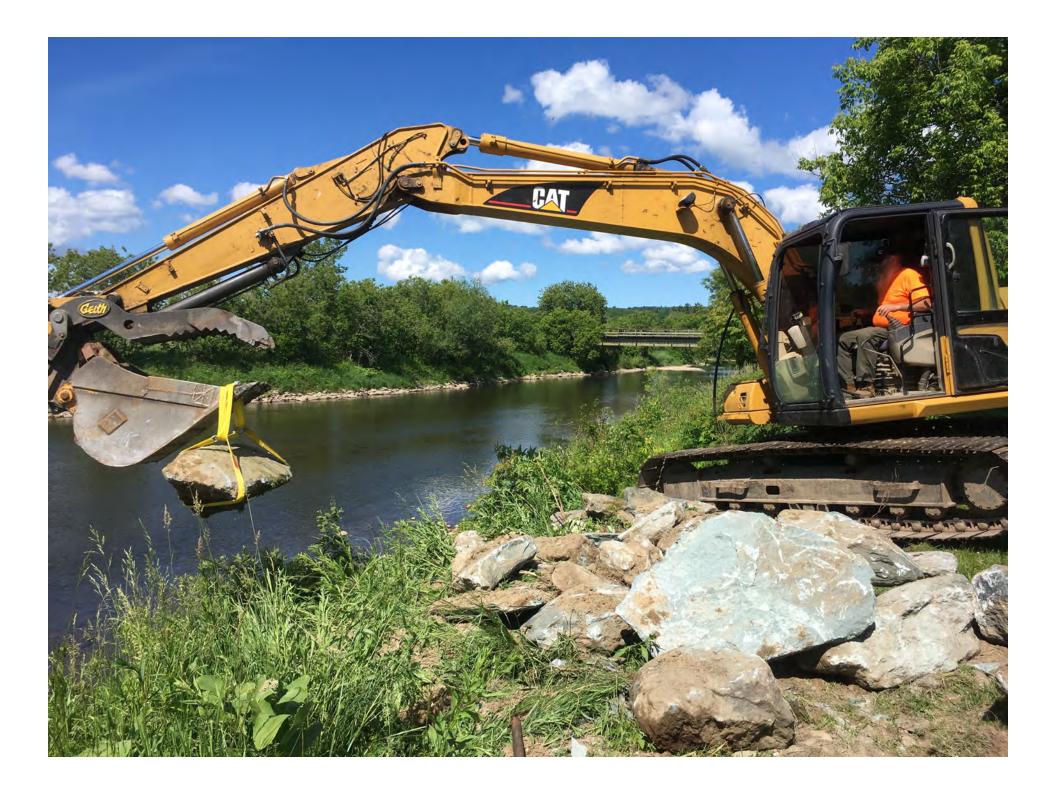

|                        |                                                                            |                                                           |                                                          |                                      |                                                                                                     |                            |                                                               |                                               |             |                                         |                            |                         |

### North Branch Privy



ADA Accessible Privy For North Branch Cascades Trail, Worcester, VT Partnership with Vermont River Conservancy



#### **Davis Park Access**







#### **Davis Park Access**



# **Riverside Gathering Space**



# **Appreciating Richford**



#### Lamoille River Paddlers' Trail



# Campsite privy



### "Talc Mill" Access



### Forest to Field Campsite



## Seperator Rapids Carry



### Upper Ammonoosuc Carries



## Brooklin St Dam Carry



# **Geogrid** Application





#### North Branch Dead



## Chain of Pond Dam Carry





# Lower Ledge Falls Carry











### **Grand Falls**



### **Dead River Access**













# Island of The Giants Campsite















## Removal



# New footings



# New stringers



















### **GIS** Interns



## "Special Projects" Intern



### Projects

Maps and Itineraries

- Upper Missisquoi
- Black River (2)
- Barton River (1)
- Aziscohos Lake
- NEK Ponds
- Androscoggin (